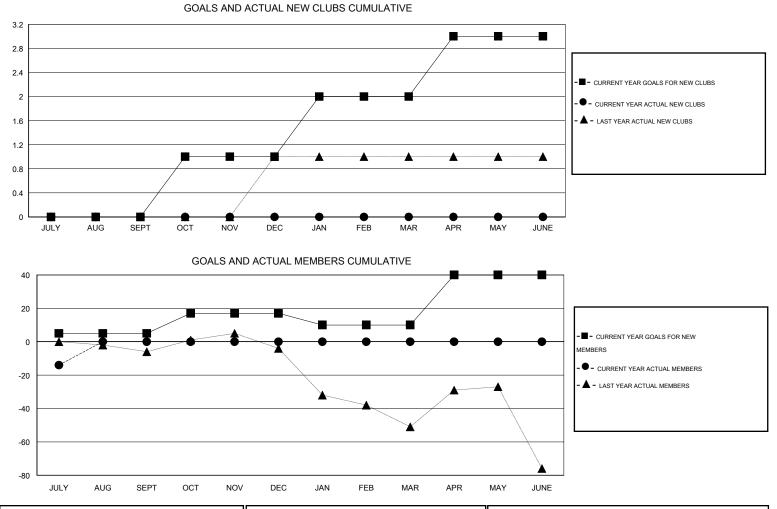

## LOCATION MACEDONIA (FYROM)

GMT CA 4

| Clubs                 |                  |           |                  |                  | Members               |                    |                                     |                    |                  |
|-----------------------|------------------|-----------|------------------|------------------|-----------------------|--------------------|-------------------------------------|--------------------|------------------|
| RESULTS FOR 2015-2016 |                  |           |                  |                  | RESULTS FOR 2015-2016 |                    |                                     |                    |                  |
| QUARTER               | NEW CLUB<br>GOAL | NEW CLUBS | DROPPED<br>CLUBS | NET<br>GAIN/LOSS | QUARTER               | NEW MEMBER<br>GOAL | CHARTER AND<br>NEW MEMBERS<br>ADDED | DROPPED<br>MEMBERS | NET<br>GAIN/LOSS |
| JULY/AUG/SEPT         | 0                | 0         | 0                | 0                | JULY/AUG/SEPT         | 5                  | 1                                   | 15                 | -14              |
| OCT/NOV/DEC           | 1                | 0         | 0                | 0                | OCT/NOV/DEC           | 12                 | 0                                   | 0                  | 0                |
| JAN/FEB/MAR           | 1                | 0         | 0                | 0                | JAN/FEB/MAR           | -7                 | 0                                   | 0                  | 0                |
| APR/MAY/JUNE          | 1                | 0         | 0                | 0                | APR/MAY/JUNE          | 30                 | 0                                   | 0                  | 0                |